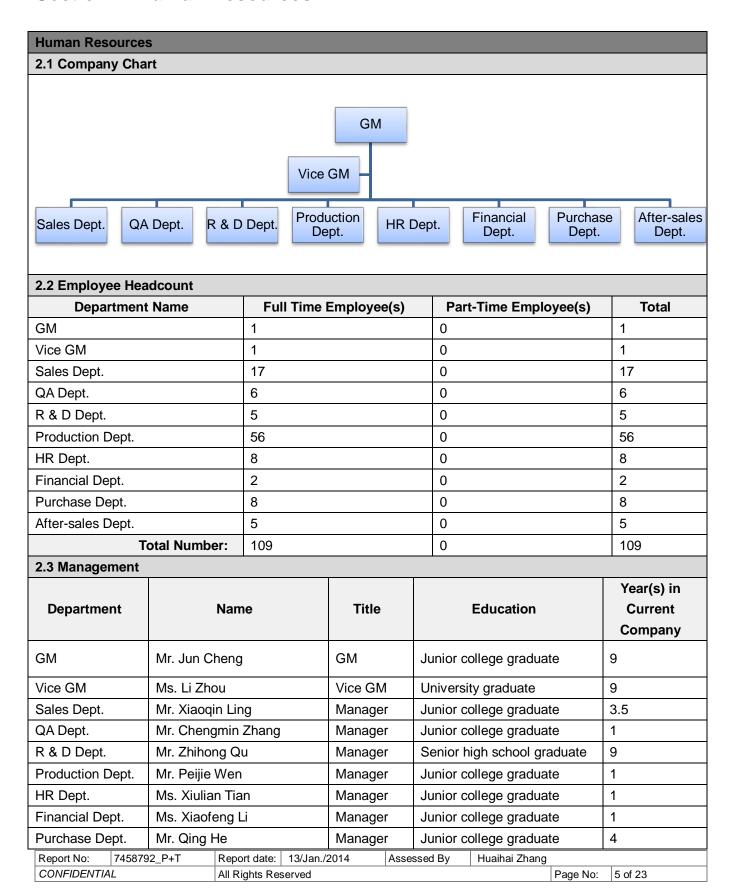

|                                                       |                                |                       |

| Report No:   | 7458792_P+T | Report date:   | 13/Jan./2014 | Assessed By | Huaihai Zhang |          |         |
|--------------|-------------|----------------|--------------|-------------|---------------|----------|---------|
| CONFIDENTIAL |             | All Rights Res | served       |             |               | Page No: | 4 of 23 |



#### **Section 2: Human Resources**





# **Section 3: Current Export Situation**

| Cu                                                   | Current Export Situation                               |                     |                                  |                         |                         |                         |                      |  |  |
|------------------------------------------------------|--------------------------------------------------------|---------------------|----------------------------------|-------------------------|-------------------------|-------------------------|----------------------|--|--|
| The                                                  | There are 17 foreign trading employees in the company. |                     |                                  |                         |